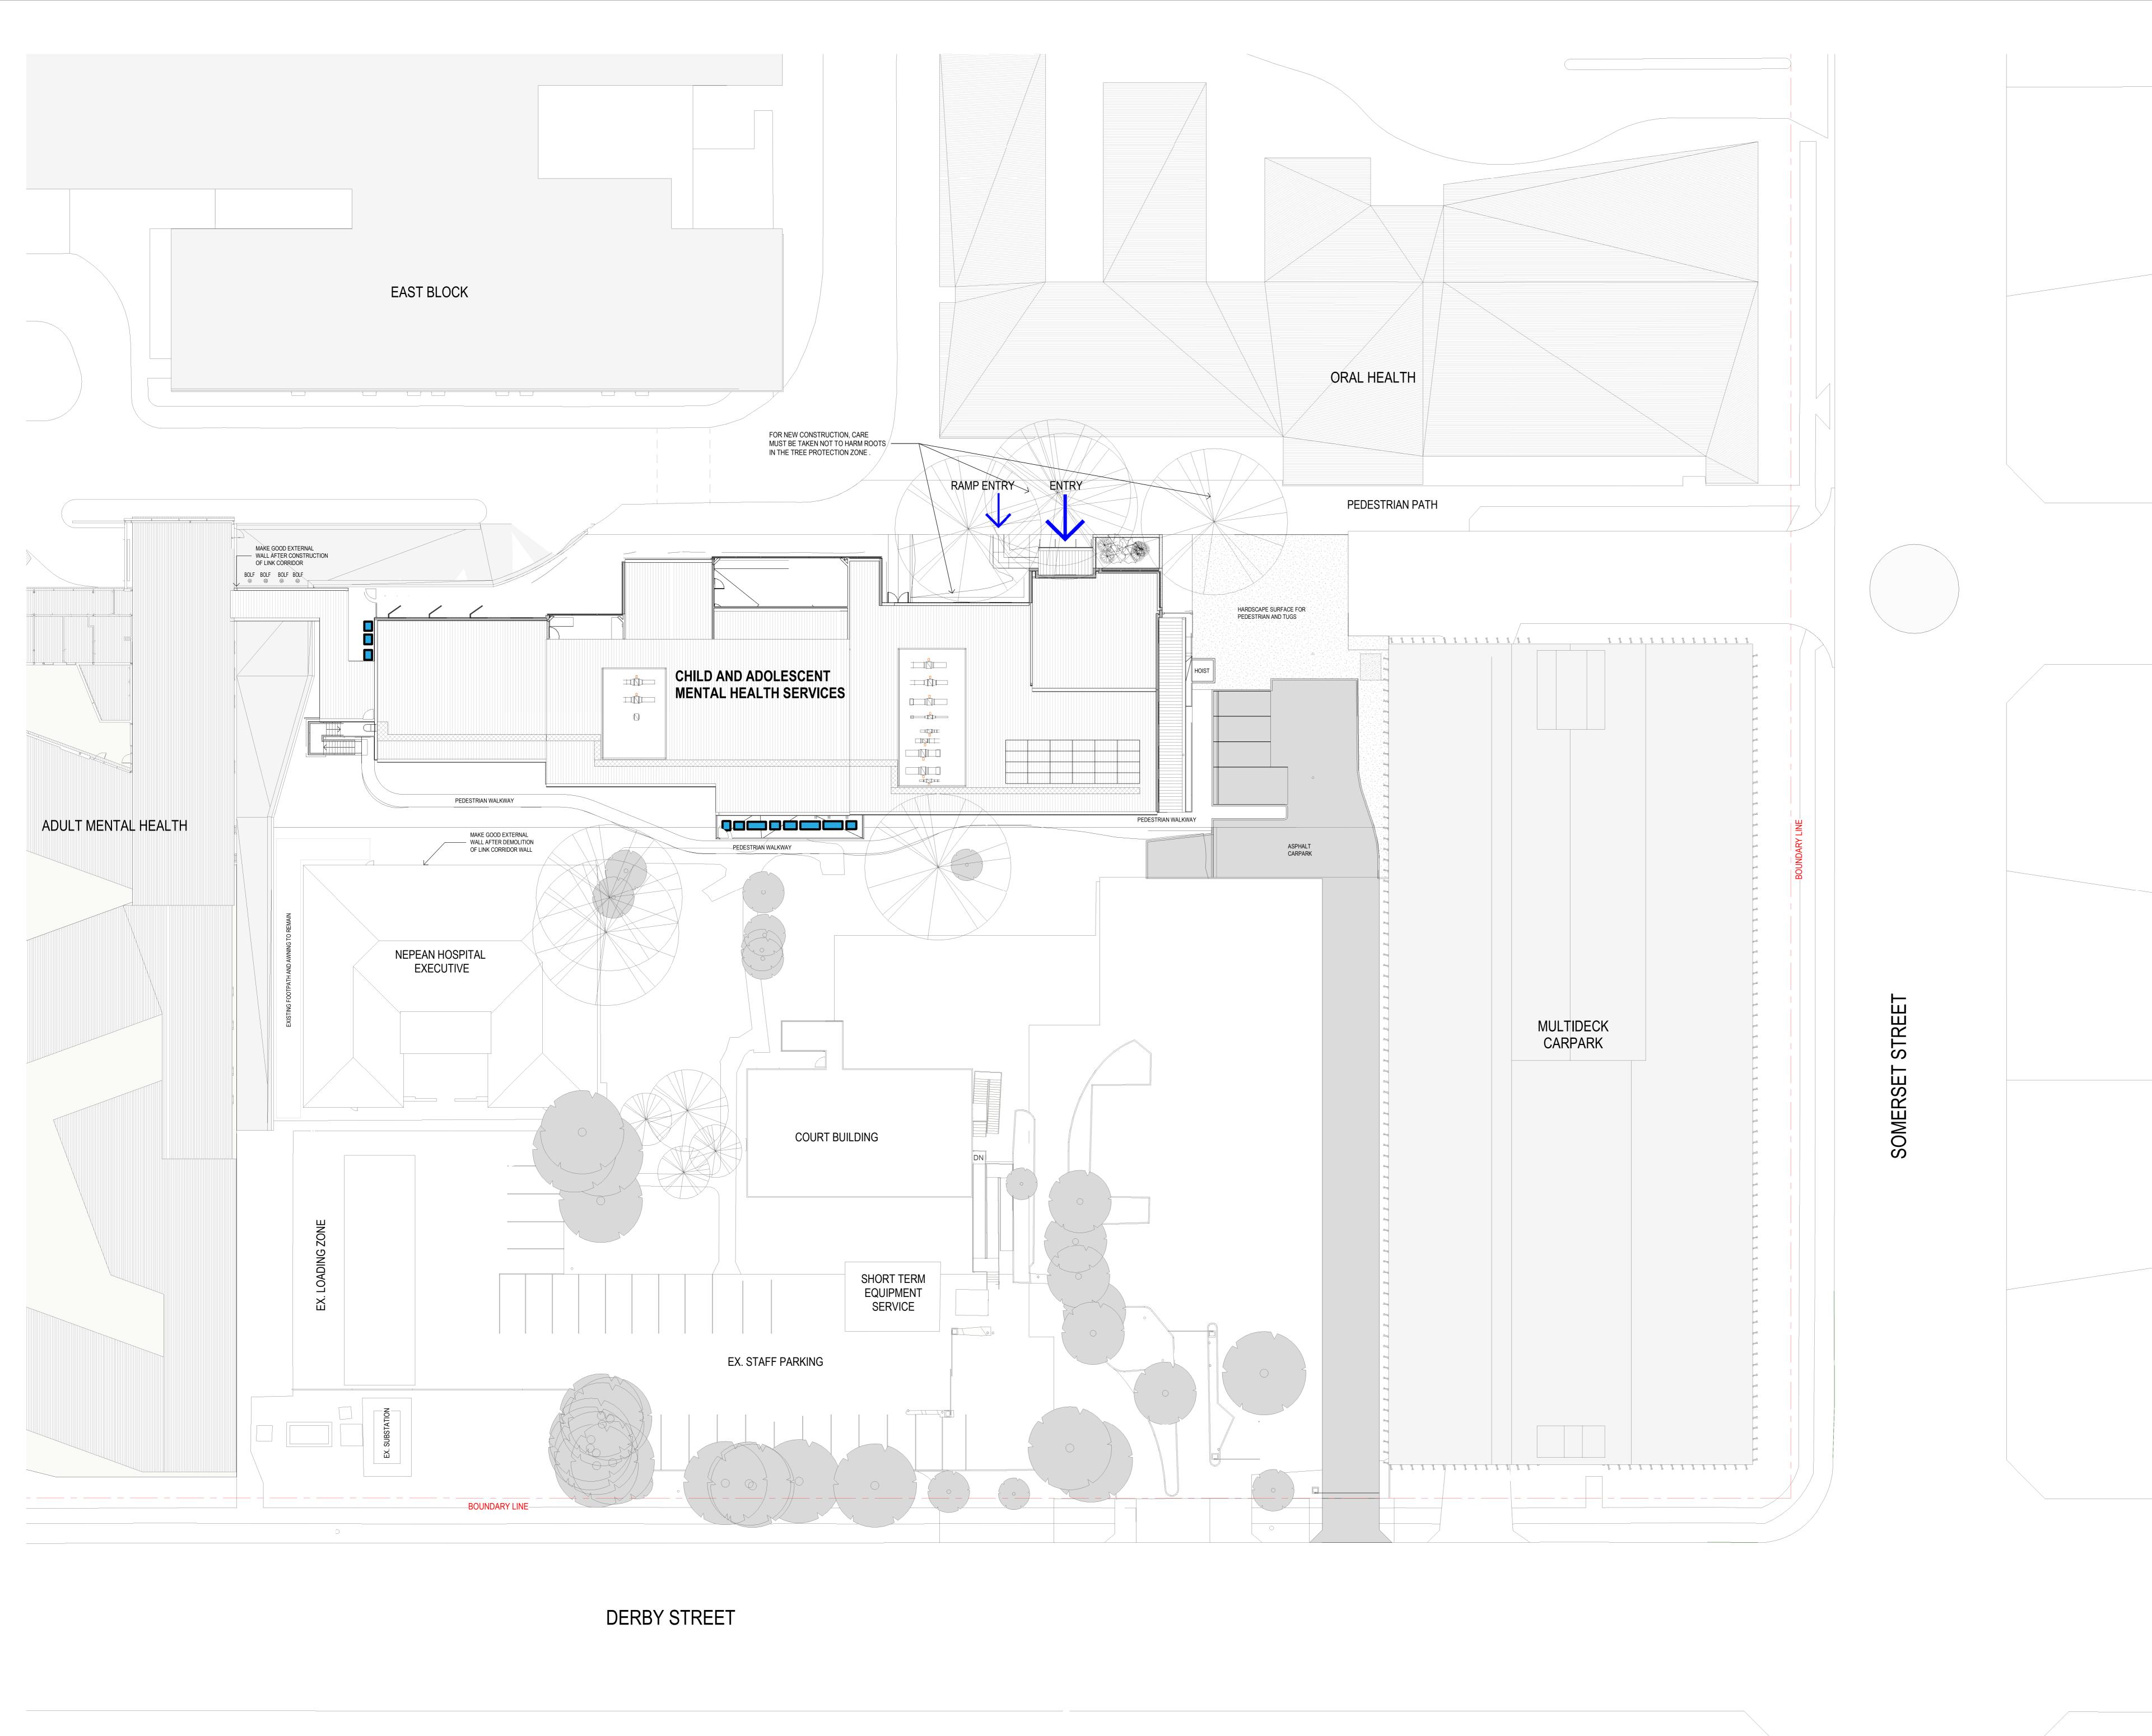

Drawing Title
SITE PLAN

Date 24/05/2023 11:33:25 AM

Scale

1:200 @ A0

Drawing Reference Revision

23068-NBRS-0300

C

O | 2m | 4m | 6m | 8m | 10m | 12m | 14m | 16m | 1:200 |